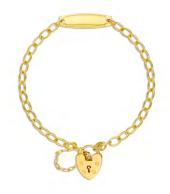

6707A Brooklyn Round Curb Bracelet with ID

6707BDA Brooklyn Bluebird Round Curb Bracelet with ID

6707TPA Brooklyn Teddy Round Curb Bracelet with ID

6715A Brooklyn Diamond Cut Round Curb Bracelet

6715BDA Brooklyn Bluebird Diamond Cut Round Curb Bracelet

# Sterling Silver

# Sterling Silver

BRACELETS

6715TPA

Brooklyn Teddy Diamond Cut
Round Curb Bracelet

6715IDA

Brooklyn Diamond Cut Round
Curb Bracelet with ID

6715IBA

Brooklyn Bluebird Diamond Cut
Round Curb Bracelet with ID