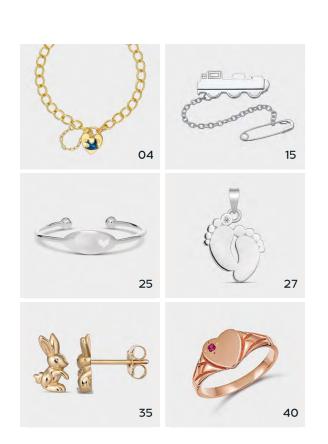

# **Sterling Silver**

6706A Brooklyn Round Curb Bracelet

6706BDA Brooklyn Bluebird Round Curb Bracelet

6706PHA Brooklyn Round Curb Bracelet with Rose Gold Heart Charm

6706TPA Brooklyn Teddy Round Curb Bracelet

6707A Brooklyn Round Curb Bracelet with ID

6707BDA Brooklyn Bluebird Round Curb Bracelet with ID

6707TPA Brooklyn Teddy Round Curb Bracelet with ID

6715A Brooklyn Diamond Cut Round Curb Bracelet

6715BDA Brooklyn Bluebird Diamond Cut Round Curb Bracelet

**6723A**Brooklyn Figaro Bracelet 1+3

**6723BDA**Brooklyn Bluebird Figaro Bracelet 1+3

**6730IDA**Brooklyn Belcher Chain Bracelet with ID

6730IBA

Brooklyn Bluebird Belcher
Chain Bracelet with ID

**6730IPHA**Brooklyn Belcher Chain Bracelet with ID and Rose Gold Heart Charm

# Sterling Silver

BLC11CZA

Bowie Belcher Bracelet with CZ Cross and MLA Charm

BLC12A

Bowie Belcher Bracelet with Footprint Charm

BLC12HTA

Bowie Belcher Bracelet with Footprint and Heart Charm

BLC13BDA

**4008H**Turner Train Stadium Childrens
Brooch

**4013H**Toby Train Brooch

**4003BDH**Thomas Bluebird Oval Childrens
Brooch

**4003BLH**Thomas Blue Stone Oval Childrens
Brooch

**4003RDH**Thomas Red Stone Oval Childrens
Brooch