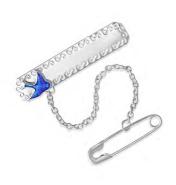

# Sterling Silver

BLC11CZA

Bowie Belcher Bracelet with CZ Cross and MLA Charm

BLC12A

Bowie Belcher Bracelet with Footprint Charm

BLC12HTA

Bowie Belcher Bracelet with Footprint and Heart Charm

BLC13BDA

Bowie Belcher Bracelet with MLA Bluebird Heart Charm

BLC14A

Bowie Belcher Bracelet with MLA Pink Heart Charm