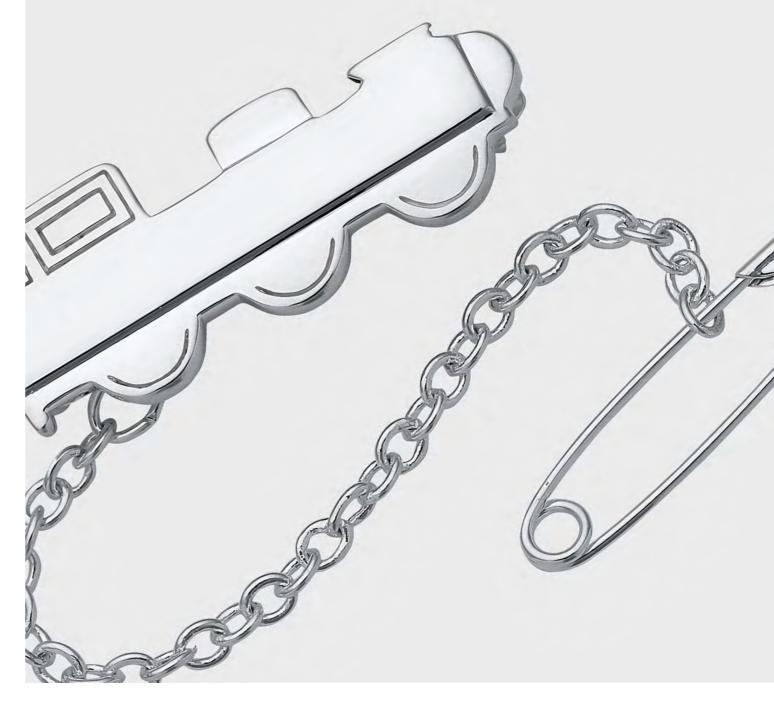

**6723TPA**Brooklyn Teddy Figaro Bracelet 1+3

**6723IDA**Brooklyn Figaro Bracelet 1+3 with ID

6723IBA

Brooklyn Bluebird Figaro Bracelet 1+3
with ID

BLC01A

Billy Belcher Bracelet with ID and
Cross Charm

BLC08A

Billy Belcher Bracelet with Cutout
Heart on ID

BLC09A

Billy Belcher Bracelet with
Cutout Cross on ID