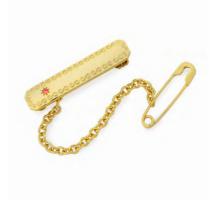

# 9kt Yellow Gold

BROOCHES

**4001UD**Tilly Stadium Childrens Brooch

**4001UBDD**Tilly Bluebird Stadium Childrens
Brooch

**4001UDD**Tilly Diamond Stadium Childrens
Brooch

**4001UC**Tilly Stadium Childrens Brooch

**4001UBDC**Tilly Bluebird Stadium Childrens
Brooch

**4001UDC**Tilly Diamond Stadium Childrens
Brooch

**4003UD**Thomas Oval Childrens Brooch

**4003UBDD**Thomas Bluebird Oval Childrens
Brooch

4003UDD
Thomas Diamond Oval Childrens
Brooch

**4001URDC**Tilly Red Stone Stadium Childrens
Brooch

**4001UBLC**Tilly Blue Stone Stadium Childrens
Brooch

4003UC
Thomas Oval Childrens Brooch 9kt
Yellow Gold

4003UTBD
Thomas Teddy Oval Childrens Brooch

4003UBDC
Thomas Bluebird Oval Childrens
Brooch

4003UDC
Thomas Diamond Oval Childrens
Brooch

**4003UTBC**Thomas Teddy Oval Childrens Brooch