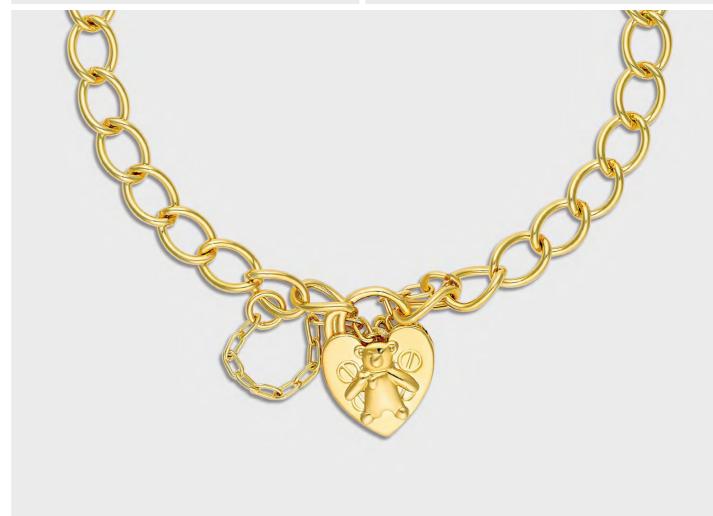

# **Sterling Silver**

6706A Brooklyn Round Curb Bracelet

6706BDA Brooklyn Bluebird Round Curb Bracelet

6706PHA Brooklyn Round Curb Bracelet with Rose Gold Heart Charm

6706TPA Brooklyn Teddy Round Curb Bracelet

6707A Brooklyn Round Curb Bracelet with ID

6707BDA Brooklyn Bluebird Round Curb Bracelet with ID

6707TPA Brooklyn Teddy Round Curb Bracelet with ID

6715A Brooklyn Diamond Cut Round Curb Bracelet

6715BDA Brooklyn Bluebird Diamond Cut Round Curb Bracelet