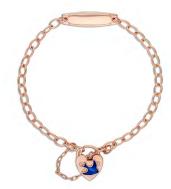

# Base Metal Rose Plated

6702PH Brooklyn Curb Bracelet

6702BDPH Brooklyn Bluebird Curb Bracelet

6704PH Brooklyn Curb Bracelet with ID

6709-55C Brooklyn Round Curb Bracelet

BRACELETS

9kt Yellow Gold

6709-BD55C Brooklyn Bluebird Round Curb with ID Bracelet

6710-55C Brooklyn Round Curb Bracelet with ID

6704BDPH Brooklyn Bluebird Curb Bracelet with ID

6705PH Brooklyn Belcher Bracelet

6705IDPH Brooklyn Belcher Bracelet with ID

6710-BD55C Brooklyn Bluebird Round Curb Bracelet with ID