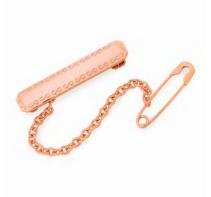

**4005BDA**Tyler Bluebird Rectangle Childrens

Brooch

4008A
Turner Train Stadium Childrens
Brooch

**4012A**Trinity Cross Oval Brooch

**4003BDA**Thomas Bluebird Oval Childrens
Brooch

16

4003BLA
Thomas Blue Stone Oval Childrens
Brooch

4003RDA
Thomas Red Stone Oval Childrens
Brooch

**4013A**Toby Train Brooch

MY LITTLE ANGEL™ | Order online www.pfj.com.au