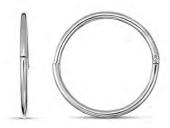

# Sterling Silver

7205BDA

Amy Bluebird Heart Drop Earring

7206BDA

Amelia Bluebird Stud Earring

SLE001 A (sizes 8 - 12mm)

Danni Sleeper Earring Silver Rhodium Plated

PGE036-C
Duck Stud Earring

PGE037-C
Dog Stud Earring

PGE038-C Rabbit Stud Earring

SLE001 C (sizes 8 - 22mm)

Danni Sleeper Earring