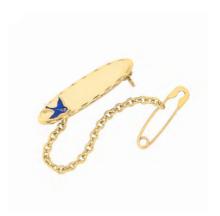

# Silver Yellow Plated

**4001H**Tilly Stadium Childrens Brooch

**4001BDH**Tilly Bluebird Stadium Childrens
Brooch

4001BLH
Tilly Blue Stone Stadium Childrens
Brooch

4004H
Tristan Embossed Childrens Brooch

4004HTH
Tristan Heart Charm Embossed
Childrens Brooch