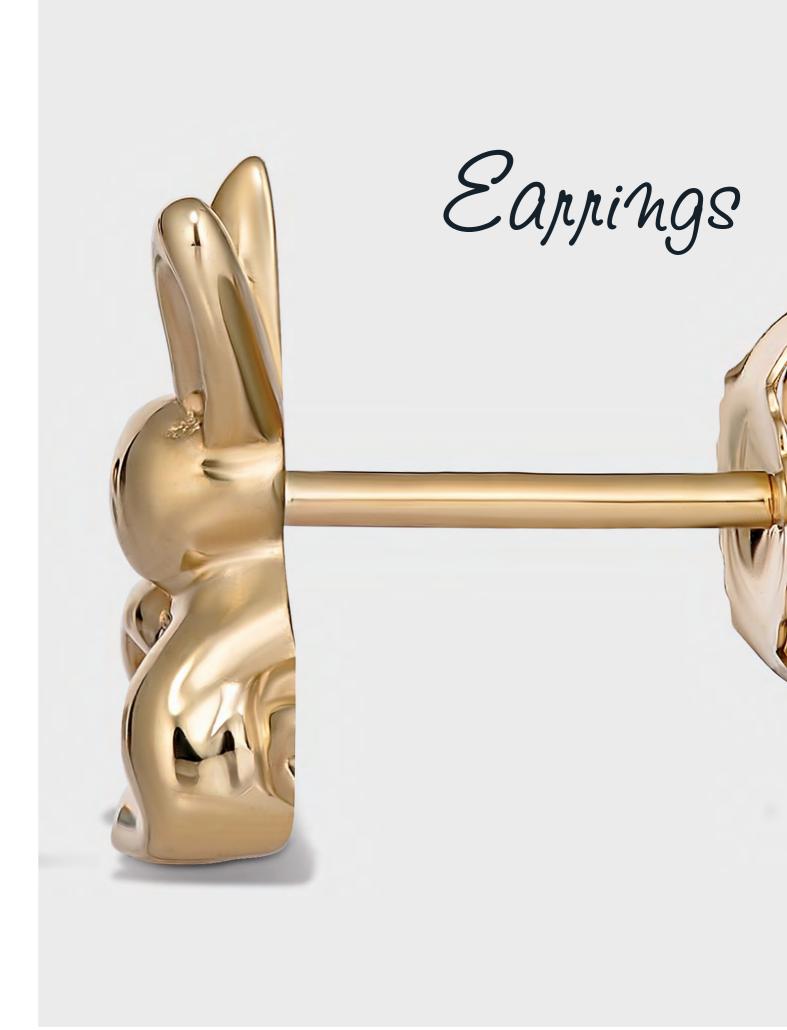

#### EARRINGS

# Sterling Silver

7205BDA

Amy Bluebird Heart Drop Earring

7206BDA

Amelia Bluebird Stud Earring

SLE001 A (sizes 8 - 12mm)

Danni Sleeper Earring Silver Rhodium Plated

# 9kt Rose Gold

7206BDI

Amelia Bluebird Stud Earring

7205BDI

Amy Bluebird Heart Drop Earring

## 9kt Yellow Gold

# 9kt Yellow Gold

8

**7205BDC**Amy Bluebird Heart Drop Earring

**7206BDC**Amelia Bluebird Stud Earring

PGE031-C
Cross Stud Earring

PGE039-C
Bear Stud Earring

PGE040-C
Dolphin Stud Earring

**7226EDC**Petra Engraved Diamond Cross
Hook Earring

PGE032-C
Treble Clef Stud Earring

PGE034-C
Cat Stud Earring

PGE035-C
Butterfly Stud Earring

**7226EC**Petra Engraved Cross Hook Earring

**7227EDC**Pierre Engraved Diamond Cross Hook
Earring

**7227EC**Pierre Engraved Cross Hook
Earring

PGE036-C
Duck Stud Earring

PGE037-C
Dog Stud Earring

PGE038-C Rabbit Stud Earring

SLE001 C (sizes 8 - 22mm)

Danni Sleeper Earring