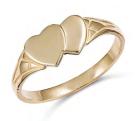

8183RDA Eleanor Double Heart Red Stone Signet Ring

8183BLA

Eleanor Double Hear
Blue Stone Signet Ring

8183EC
Eleanor Engraved Double
Heart Signet Ring

8183RDC Eleanor Double Heart Red Stone Signet Ring

8183BLC
Eleanor Double Heart
Blue Stone Signet Ring

8183DC
Eleanor Double Heart Diamond
Signet Ring