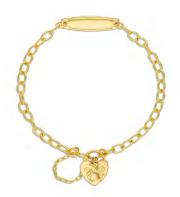

6707A Brooklyn Round Curb Bracelet with ID

6707BDA Brooklyn Bluebird Round Curb Bracelet with ID

6707TPA Brooklyn Teddy Round Curb Bracelet with ID

6715A Brooklyn Diamond Cut Round Curb Bracelet

6715BDA Brooklyn Bluebird Diamond Cut Round Curb Bracelet