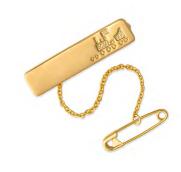

4003RDA
Thomas Red Stone Oval Childrens
Brooch

**4013A**Toby Train Brooch

MY LITTLE ANGEL™ | Order online www.pfj.com.au