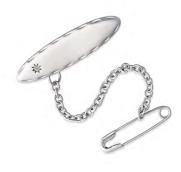

# Sterling Silver

BROOCHES

**4001A**Tilly Stadium Childrens Brooch

4001BDA
Tilly Bluebird Stadium Childrens
Brooch

4001BLA

Tilly Blue Stone Stadium Childrens

Brooch

4004A
Tristan Embossed Childrens Brooch

4004HTA

Tristan Heart Charm Embossed
Childrens Brooch

**4005A**Tyler Rectangle Childrens Brooch

**4001RDA**Tilly Red Stone Stadium Childrens
Brooch

4001TYA
Tilly Stadium Childrens Brooch with
Teddy Charm

4003A
Thomas Oval Childrens Brooch

**4005BDA**Tyler Bluebird Rectangle Childrens

Brooch

4008A
Turner Train Stadium Childrens
Brooch

**4012A**Trinity Cross Oval Brooch

**4003BDA**Thomas Bluebird Oval Childrens
Brooch

16

4003BLA
Thomas Blue Stone Oval Childrens
Brooch

4003RDA
Thomas Red Stone Oval Childrens
Brooch

**4013A**Toby Train Brooch

MY LITTLE ANGEL™ | Order online www.pfj.com.au