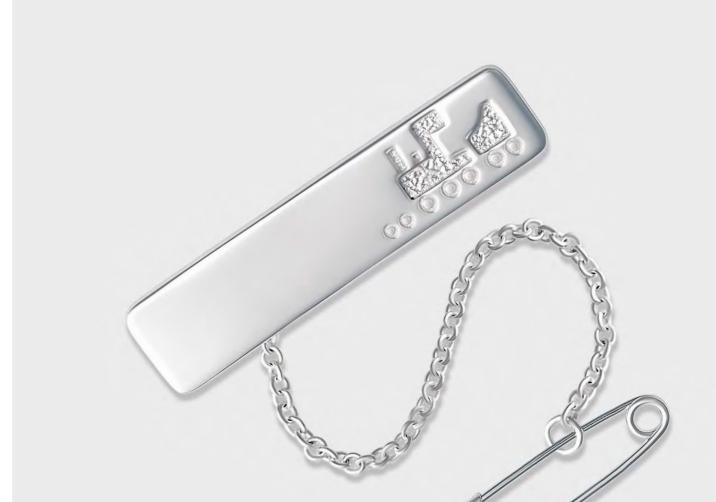

**4005BDA**Tyler Bluebird Rectangle Childrens

Brooch

4008A
Turner Train Stadium Childrens
Brooch

**4012A**Trinity Cross Oval Brooch

**4003BDA**Thomas Bluebird Oval Childrens
Brooch

16

4003BLA
Thomas Blue Stone Oval Childrens
Brooch

4003RDA
Thomas Red Stone Oval Childrens
Brooch

**4013A**Toby Train Brooch

MY LITTLE ANGEL™ | Order online www.pfj.com.au