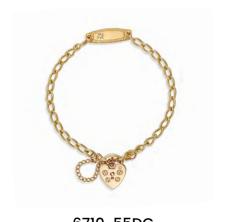

# Base Metal Rose Plated

6702PH Brooklyn Curb Bracelet

6702BDPH Brooklyn Bluebird Curb Bracelet

6704PH Brooklyn Curb Bracelet with ID

6709-55C Brooklyn Round Curb Bracelet

BRACELETS

9kt Yellow Gold

6709-BD55C Brooklyn Bluebird Round Curb with ID Bracelet

6710-55C Brooklyn Round Curb Bracelet with ID

6704BDPH Brooklyn Bluebird Curb Bracelet with ID

6705PH Brooklyn Belcher Bracelet

6705IDPH Brooklyn Belcher Bracelet with ID

6710-BD55C Brooklyn Bluebird Round Curb Bracelet with ID