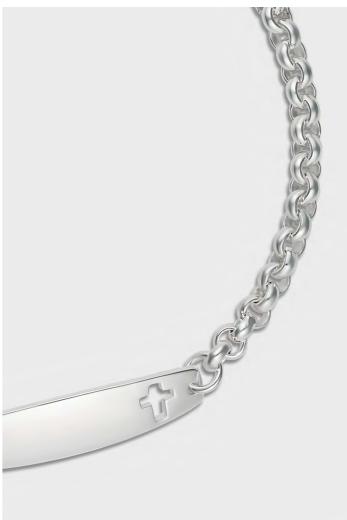

6707A Brooklyn Round Curb Bracelet with ID

6707BDA Brooklyn Bluebird Round Curb Bracelet with ID

6707TPA Brooklyn Teddy Round Curb Bracelet with ID

6715A Brooklyn Diamond Cut Round Curb Bracelet

6715BDA Brooklyn Bluebird Diamond Cut Round Curb Bracelet