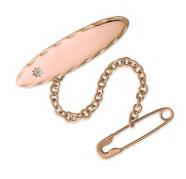

4003RDA
Thomas Red Stone Oval Childrens
Brooch

**4013A**Toby Train Brooch

MY LITTLE ANGEL™ | Order online www.pfj.com.au