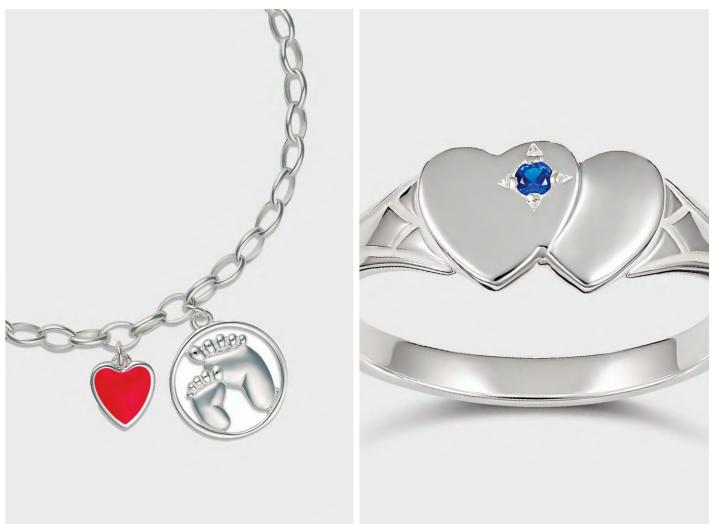

# **Sterling Silver**

6706A Brooklyn Round Curb Bracelet

6706BDA Brooklyn Bluebird Round Curb Bracelet

6706PHA Brooklyn Round Curb Bracelet with Rose Gold Heart Charm

6706TPA Brooklyn Teddy Round Curb Bracelet

# Signet rings

**8180EA**Emily Engraved Heart Signet Ring

8180RDA Emily Heart Red Stone Signet Ring

8180BLA
Emily Heart Blue Stone Signet Ring

**8180BDA**Emily Bluebird Heart Signet Ring

8183EA
Eleanor Engraved Double
Heart Signet Ring