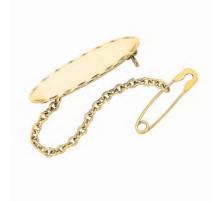

# Silver Yellow Plated

**4001H**Tilly Stadium Childrens Brooch

**4001BDH**Tilly Bluebird Stadium Childrens
Brooch

4001BLH
Tilly Blue Stone Stadium Childrens
Brooch

4004H
Tristan Embossed Childrens Brooch

4004HTH
Tristan Heart Charm Embossed
Childrens Brooch

**4005H**Tyler Rectangle Childrens Brooch

**4001RDH**Tilly Red Stone Stadium Childrens
Brooch

**4001TYH**Tilly Stadium Childrens Brooch with Teddy Charm

4003H
Thomas Oval Childrens Brooch

**4005BDH**Tyler Bluebird Rectangle Childrens
Brooch

**4008H**Turner Train Stadium Childrens
Brooch

**4013H**Toby Train Brooch

**4003BDH**Thomas Bluebird Oval Childrens
Brooch

**4003BLH**Thomas Blue Stone Oval Childrens
Brooch

**4003RDH**Thomas Red Stone Oval Childrens
Brooch