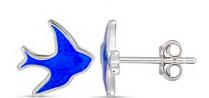

# Sterling Silver

7205BDA

Amy Bluebird Heart Drop Earring

7206BDA

Amelia Bluebird Stud Earring

SLE001 A (sizes 8 - 12mm)

Danni Sleeper Earring Silver Rhodium Plated