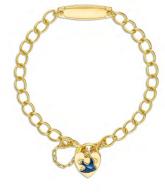

6707A Brooklyn Round Curb Bracelet with ID

6707BDA Brooklyn Bluebird Round Curb Bracelet with ID

6707TPA Brooklyn Teddy Round Curb Bracelet with ID

6715A Brooklyn Diamond Cut Round Curb Bracelet

6715BDA Brooklyn Bluebird Diamond Cut Round Curb Bracelet