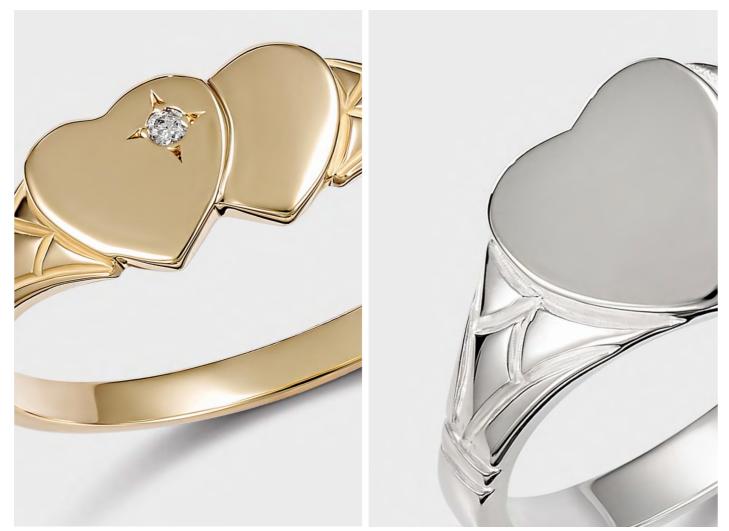

# Signet rings

**8180EA**Emily Engraved Heart Signet Ring

8180RDA Emily Heart Red Stone Signet Ring

8180BLA
Emily Heart Blue Stone Signet Ring

**8180BDA**Emily Bluebird Heart Signet Ring

8183EA
Eleanor Engraved Double
Heart Signet Ring

8183RDA Eleanor Double Heart Red Stone Signet Ring

8183BLA

Eleanor Double Hear
Blue Stone Signet Ring