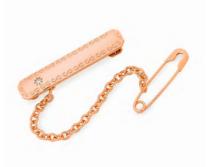

**4005BDA**Tyler Bluebird Rectangle Childrens

Brooch

4008A
Turner Train Stadium Childrens
Brooch

**4012A**Trinity Cross Oval Brooch

**4003BDA**Thomas Bluebird Oval Childrens
Brooch

16

4003BLA
Thomas Blue Stone Oval Childrens
Brooch

4003RDA
Thomas Red Stone Oval Childrens
Brooch

**4013A**Toby Train Brooch

MY LITTLE ANGEL™ | Order online www.pfj.com.au