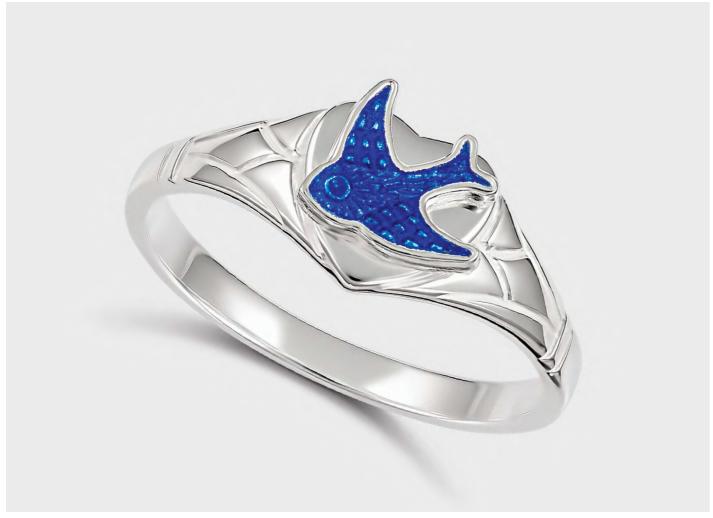

# Signet rings

**8180EA**Emily Engraved Heart Signet Ring

8180RDA Emily Heart Red Stone Signet Ring

8180BLA
Emily Heart Blue Stone Signet Ring

**8180BDA**Emily Bluebird Heart Signet Ring

8183EA
Eleanor Engraved Double
Heart Signet Ring