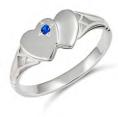

8183RDA Eleanor Double Heart Red Stone Signet Ring

8183BLA

Eleanor Double Hear
Blue Stone Signet Ring