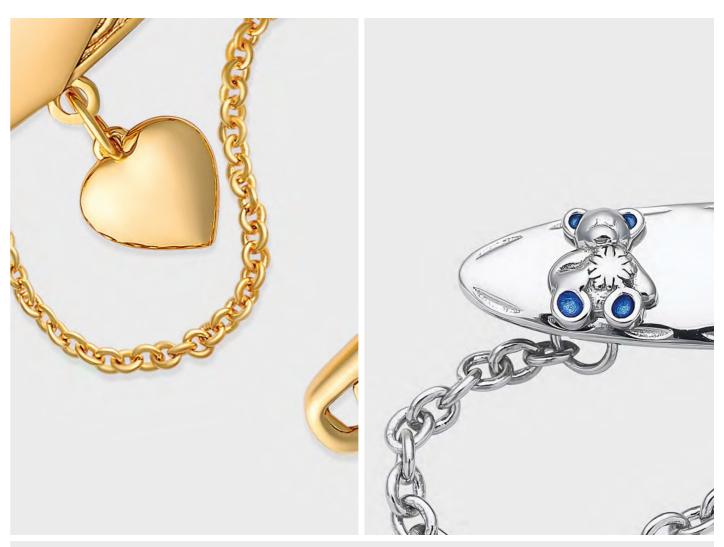

# **Sterling Silver**

6706A Brooklyn Round Curb Bracelet

6706BDA Brooklyn Bluebird Round Curb Bracelet

6706PHA Brooklyn Round Curb Bracelet with Rose Gold Heart Charm

6706TPA Brooklyn Teddy Round Curb Bracelet

# Sterling Silver

BLC11CZA

Bowie Belcher Bracelet with CZ Cross and MLA Charm

BLC12A

Bowie Belcher Bracelet with Footprint Charm

BLC12HTA

Bowie Belcher Bracelet with Footprint and Heart Charm

BLC13BDA